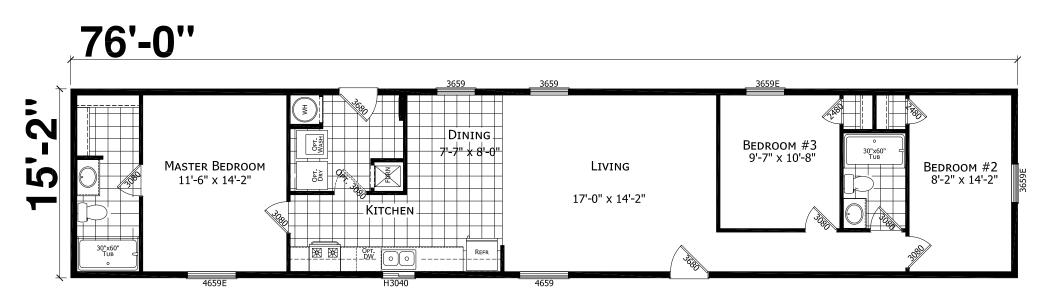

## Kellogg

Factory Advantage Series

3 Bedroom, 2 Bath Approx. 1,153 Sq. Ft.

Last Updated: 10-2-18

I authorize Factory Expo to build my house, per this plan.

X

Customer Signature/Date

1-800-419-3568