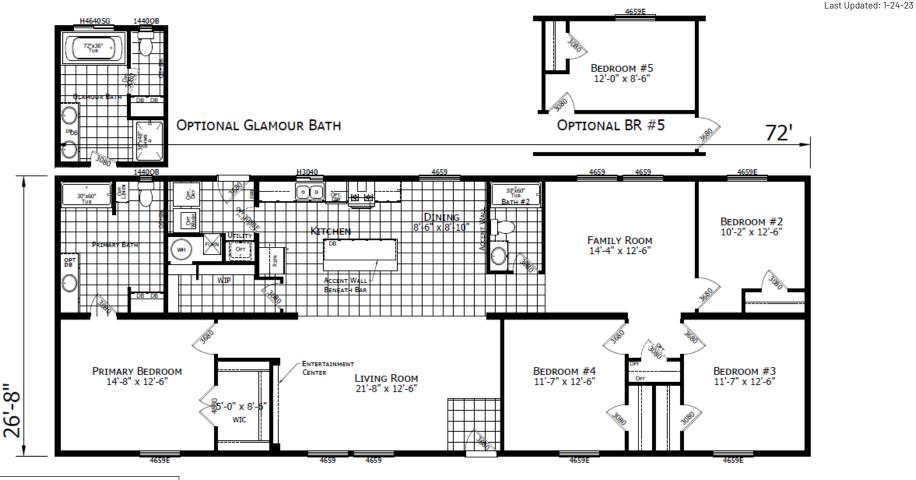

## Kendrick

DreamWorks Series

1,920 SQ. FT. (Approximate) 4 Bedroom, 2 Bath







## FactoryExpoHomesDirect.com | 1-800-419-3568

IMPORTANT: Champion Homes reserves the right to modify, cancel or substitute products or features of this event at any time without prior notice or obligation. Pictures and other promotional materials are representative and may depict or contain floor plans, square footages, elevations, options, upgrades, extra design features, decorations, floor coverings, specialty light fixtures, custom paint and wall coverings, window treatments, landscaping, sound and alarm systems, furnishings, appliances, and other designer/decorator features and amenities that are not included as part of the home and/or may not be available at all locations. Home, pricing and community information is subject to change, and homes to prior sale, at any time without