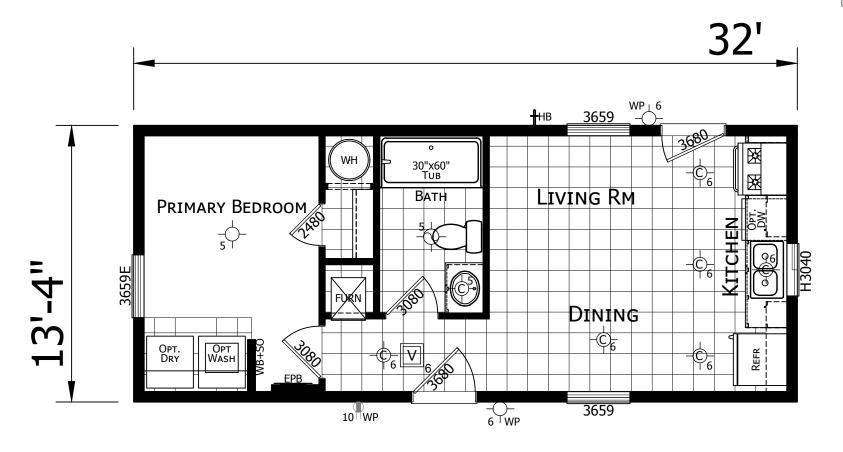

## Magee

**Winchester Series** 

427 SQ. FT. (Approximate) 1 Bedroom, 1 Bath

Last Updated: 9-25-23