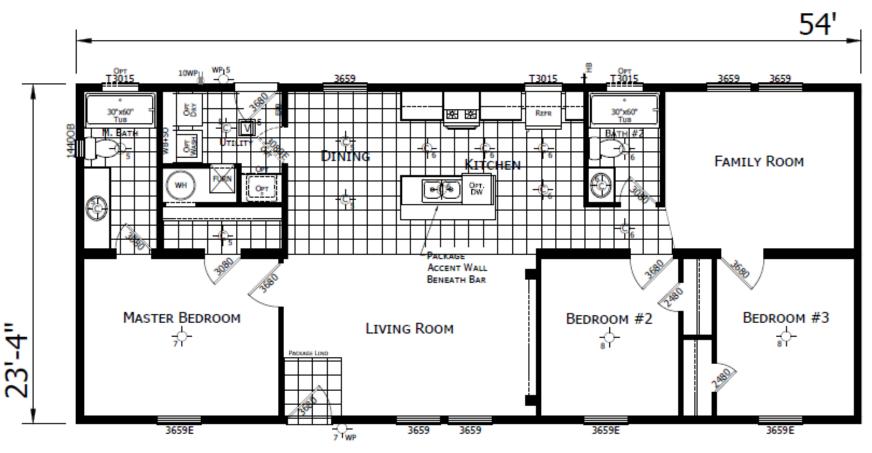

## Meilani

DreamWorks Series

1,260 SQ. FT. (Approximate) 3 Bedroom, 2 Bath

Last Updated: 1-24-23