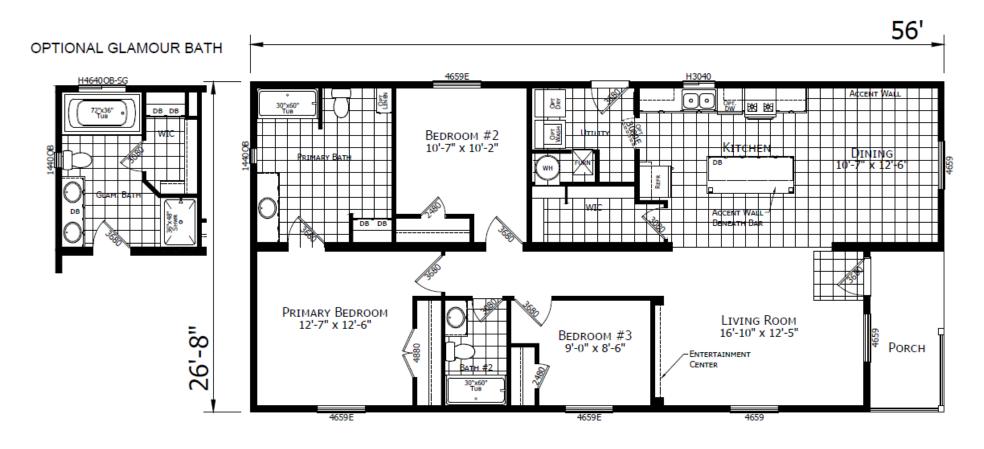

## Mylah

DreamWorks Series

1,494 SQ. FT. (Approximate) 3 Bedroom, 2 Bath

Last Updated: 1-24-23