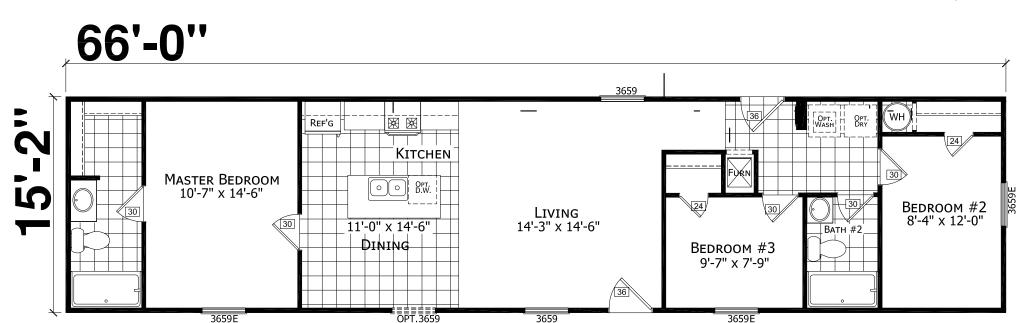

## **North Star**

Factory Advantage Series

3 Bedroom, 2 Bath Approx. 1,001 Sq. Ft.

Last Updated: 6-29-17

I authorize Factory Expo to build my house, per this plan.

X\_\_\_\_\_\_\_

Customer Signature/Date

1-800-419-3568