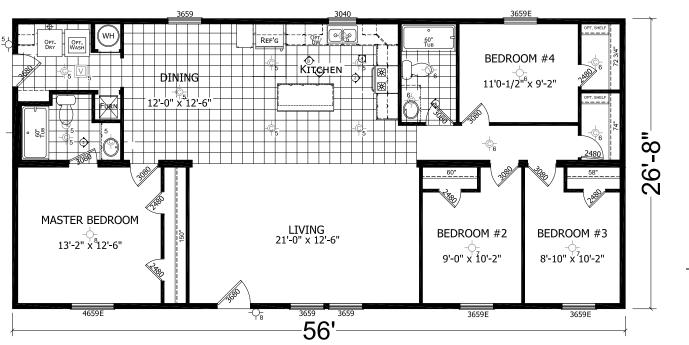

## **Orofino**

Factory Advantage Series

4 Bedroom, 2 Bath Approx. 1,494 Sq. Ft.

Last Updated: 10-15-18

I authorize Factory Expo to build my house, per this plan.

X

Customer Signature/Date

1-800-419-3568