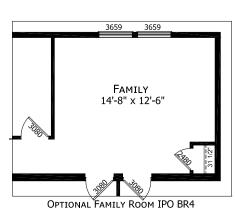

## **Orofino**

Factory Advantage Series

4 Bedroom, 2 Bath Approx. 1,494 Sq. Ft.

Last Updated: 10-15-18

I authorize Factory Expo to build my house, per this plan.

X

Customer Signature/Date

1-800-419-3568