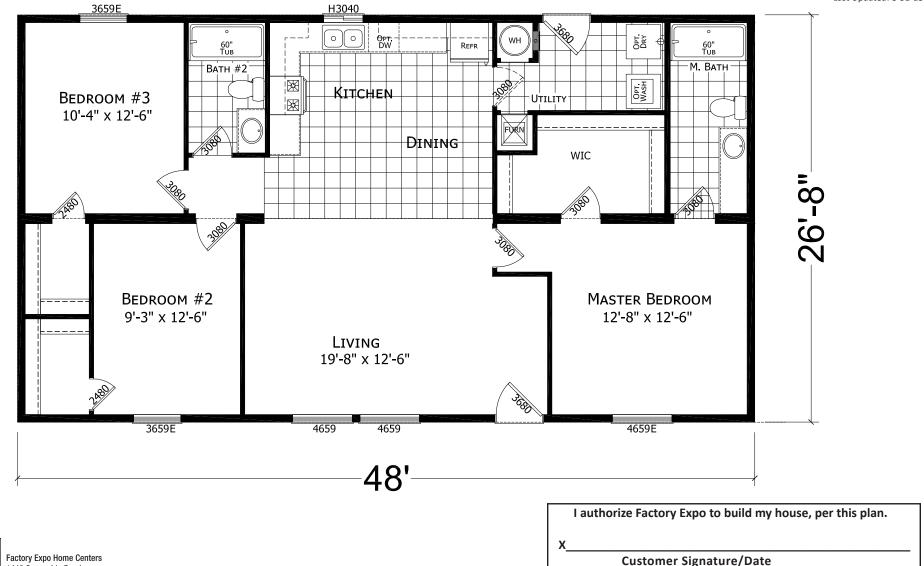

## **Selway**

Factory Advantage Series

3 Bedroom, 2 Bath Approx. 1,280 Sq. Ft.

Last Updated: 8-31-18

1-800-419-3568

1442 Sunnyside Road

Weiser, Idaho 83672

Idaho