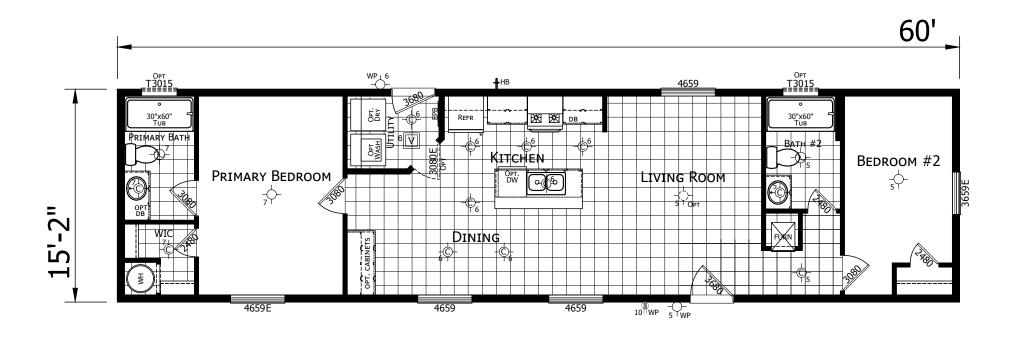

## Winchester Series 910 SQ. FT. (Approximate) 2 Bedroom, 2 Bath

Last Updated: 9-25-23

MANUFACTURED BY:

HOMES