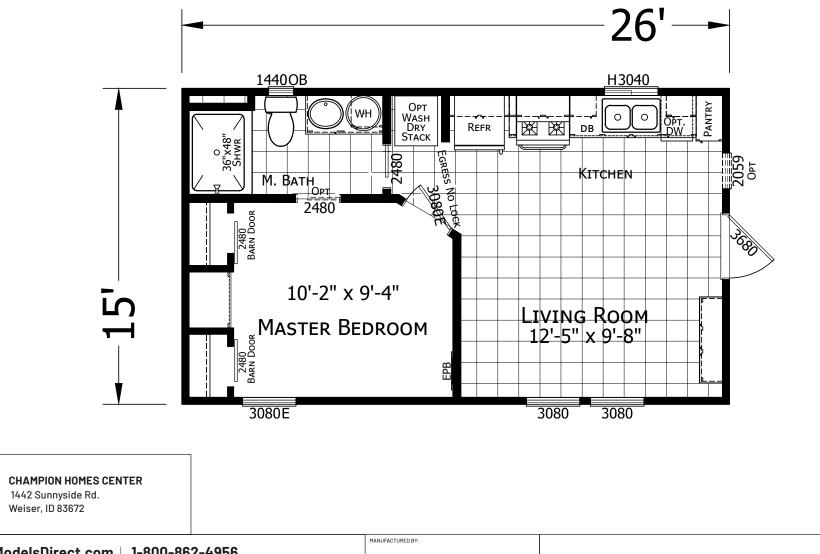

## **Castle Rock**

## **American River Series**

399 SQ. FT. (Approximate) 1 Bedroom, 1 Bath

Last Updated: 9-22-22

THENS

PARK HOMES