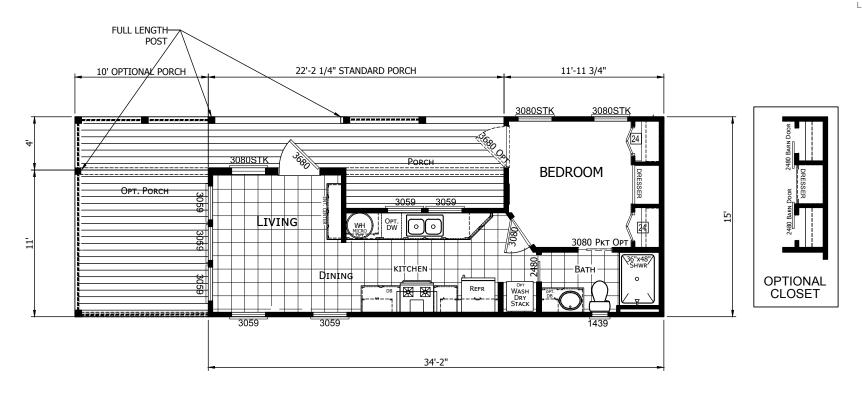

## **Rigby**

**American River Series** 

399 SQ. FT. (Approximate) 1 Bedroom, 1 Bath

Last Updated: 12-7-22

**CHAMPION HOMES CENTER** 1442 Sunnyside Rd. Weiser, ID 83672

MANUFACTURED BY:

## PARK HOMES

X \_\_\_\_

| STANDARD PORCH = 123 sq.ft. |
|-----------------------------|
| OPTIONAL PORCH =150 sq.ft.  |

| I authorize Champion | <b>Homes Center</b> | to build my | house, per | this plan. |
|----------------------|---------------------|-------------|------------|------------|
|                      |                     |             |            |            |