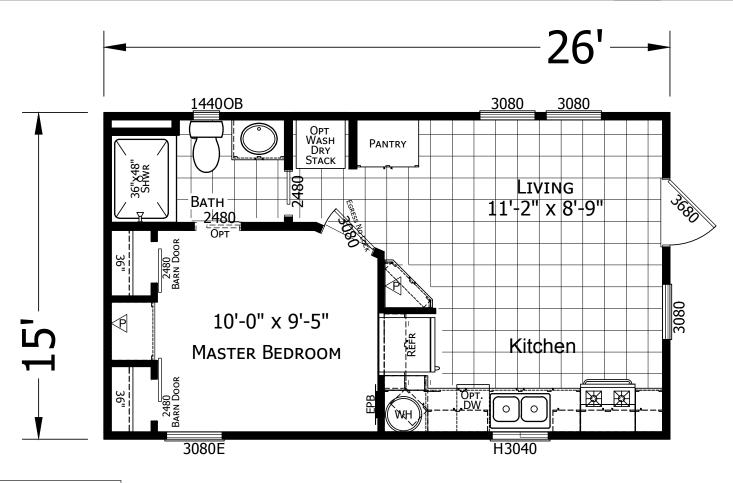

## **Saint Joe**

American River Series

398 SQ. FT. (Approximate) 1 Bedroom, 1 Bath

Last Updated: 9-22-22