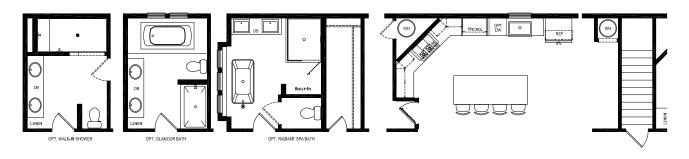

## **Balcorta**

Central Great Plains Hidden Valley Series

1,914 SQ. FT. (Approximate) 3 Bedroom, 2 Bath

Last Updated: 5-30-23