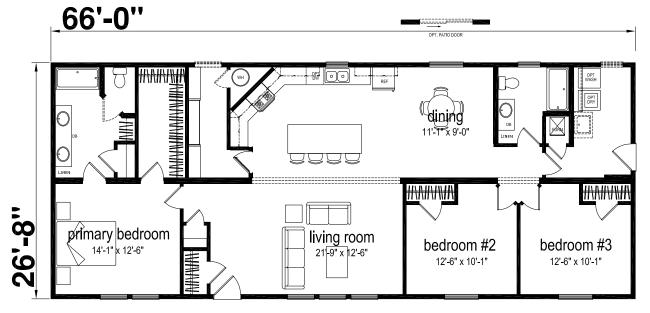

## **Balcorta**

Central Great Plains Hidden Valley Series

1,914 SQ. FT. (Approximate) 3 Bedroom, 2 Bath

Last Updated: 5-30-23