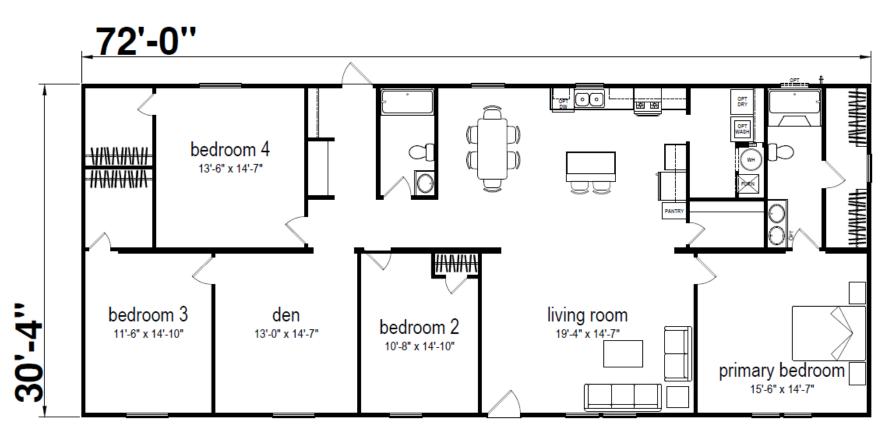

## **Barclay**

Sandhills Series

2,184 SQ. FT. (Approximate) 4 Bedroom, 2 Bath

Last Updated: 12-3-24