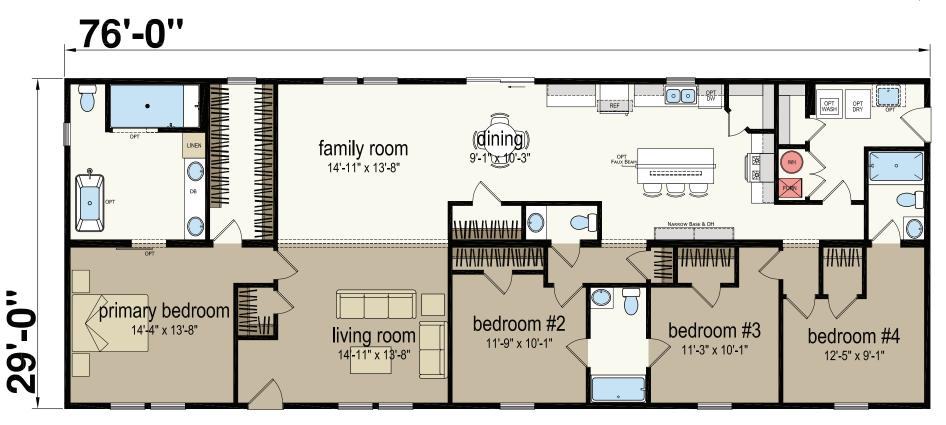

## **Belfaire**

Champion Series - Multi Section Series 2,204 SQ. FT. (Approximate) 4 Bedroom, 2 Bath

Last Updated: 5-30-23