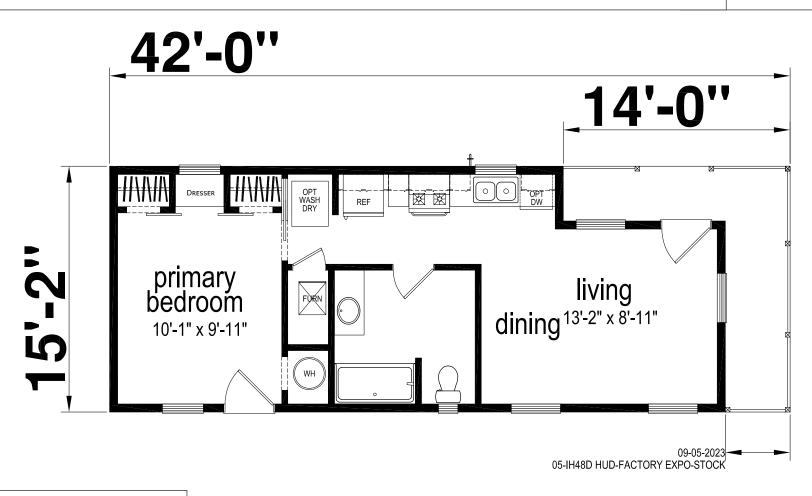

## Benkelman

Central Great Plains Series - Single Section

542 SQ. FT. (Approximate) 3 Bedroom, 2 Bath

Last Updated: 9-13-23

CHAMPION RETAIL CENTER

3200 Enterprise Ave. York, NE 68467 4'-0"