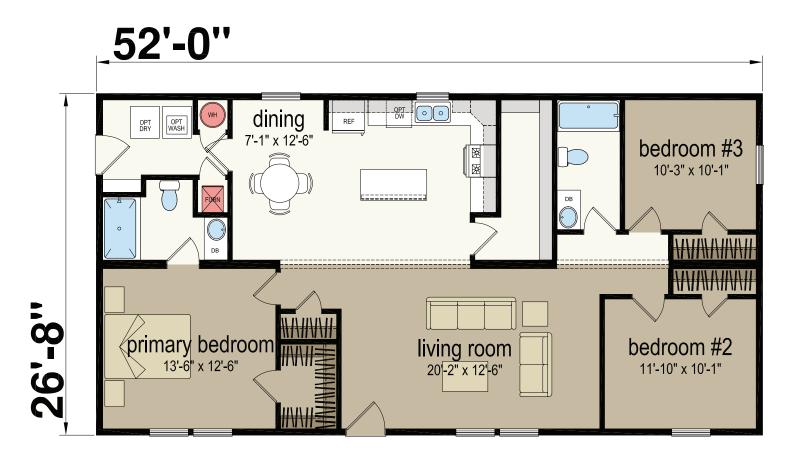

## **Bickley**

Champion Series - Multi Section Series 1,386 SQ. FT. (Approximate) 3 Bedroom, 2 Bath

Last Updated: 5-30-23

**CHAMPION RETAIL CENTER** 3200 Enterprise Ave. York, NE 68467