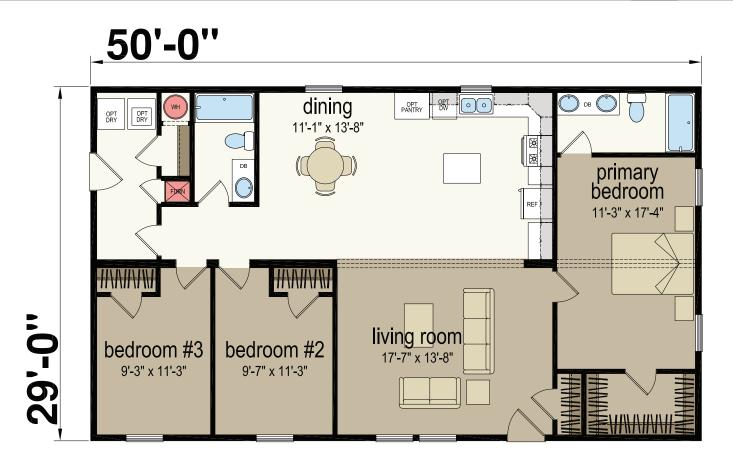

## **Boggan**

Central Great Plains Series - Multi Section

1,450 SQ. FT. (Approximate) 3 Bedroom, 2 Bath

Last Updated: 5-30-23