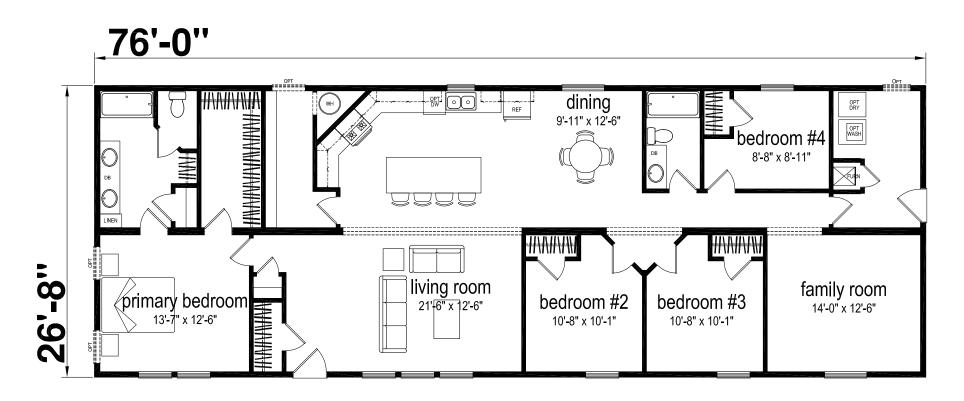

## **Braniff**

Central Great Plains Hidden Valley Series

2,204 SQ. FT. (Approximate) 4 Bedroom, 2 Bath

Last Updated: 5-30-23

**CHAMPION HOMES CENTER** 3200 Enterprise Ave. York, NE 68467