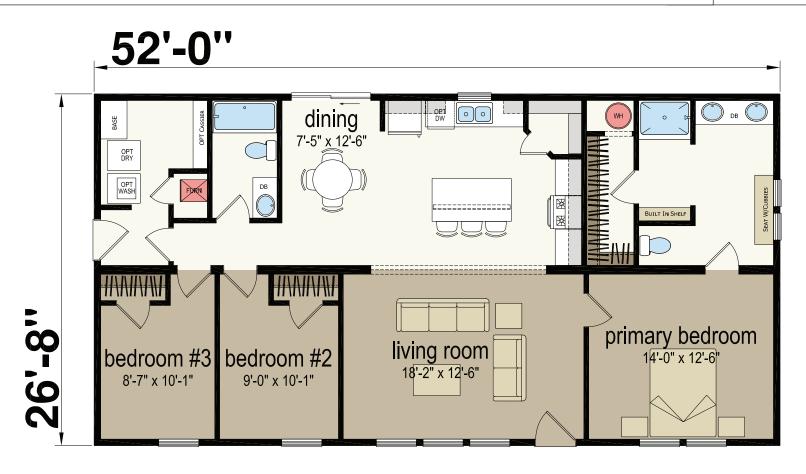

## **Brexton**

Champion Series - Multi Section Series

1,386 SQ. FT. (Approximate) 3 Bedroom, 2 Bath

Last Updated: 5-30-23