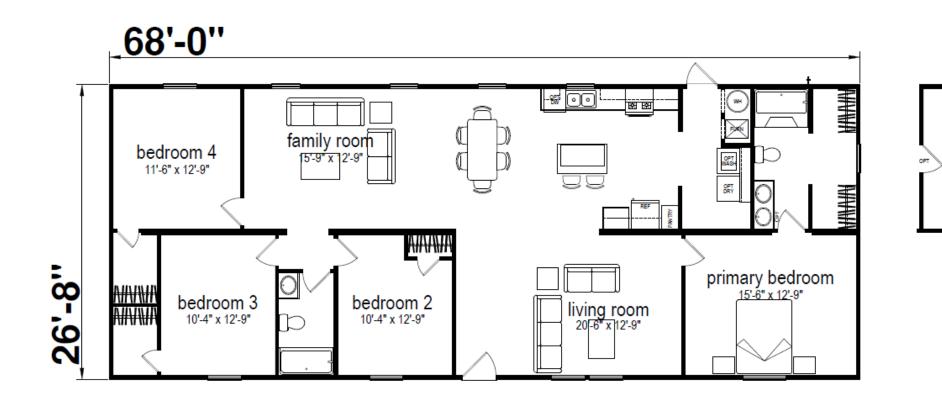

## **Burbank**

Sandhills Series 1,814 SQ. FT. (Approximate) 4 Bedroom, 2 Bath

Last Updated: 12-3-24

MANUFACTURED BY:

**CHAMPION RETAIL CENTER** 3200 Enterprise Ave. York, NE 68467