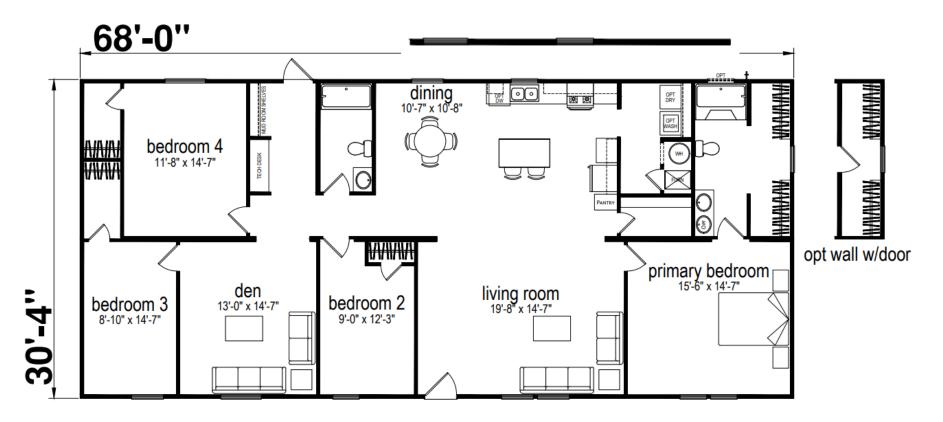

## Clearlake

Sandhills Series

2,063 SQ. FT. (Approximate) 4 Bedroom, 2 Bath

Last Updated: 12-3-24