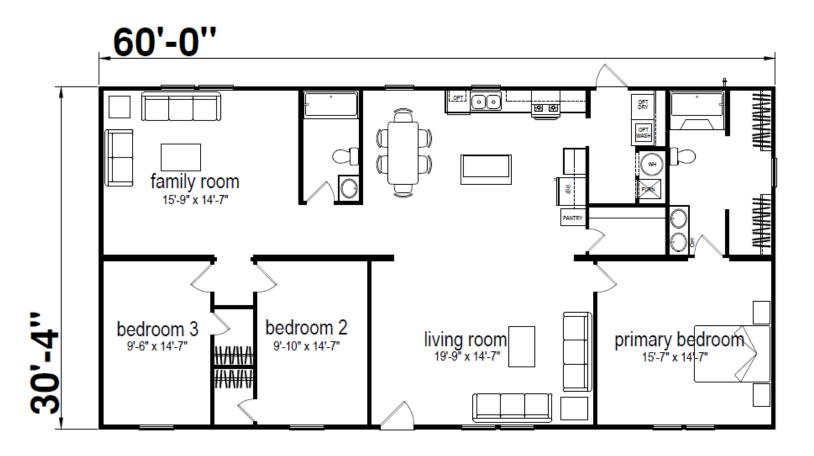

## Creekside

Sandhills Series

1,820 SQ. FT. (Approximate) 3 Bedroom, 2 Bath

Last Updated: 12-3-24