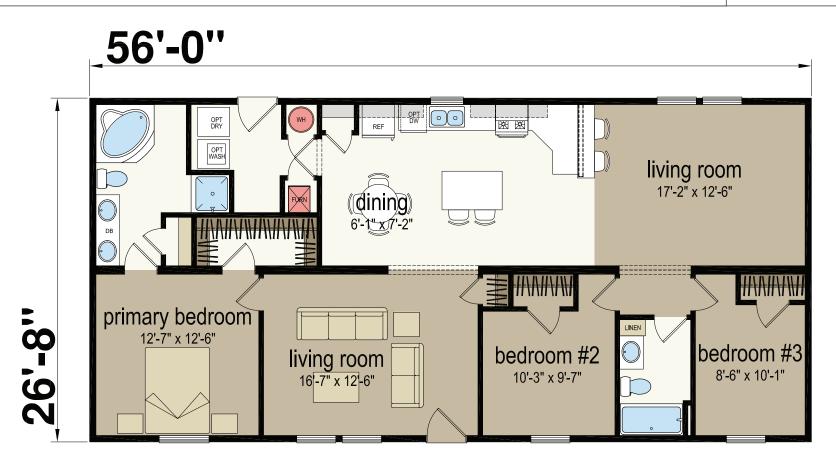

## Creston

Redman Series - Multi Section

1,493 SQ. FT. (Approximate) 3 Bedroom, 2 Bath

Last Updated: 5-30-23