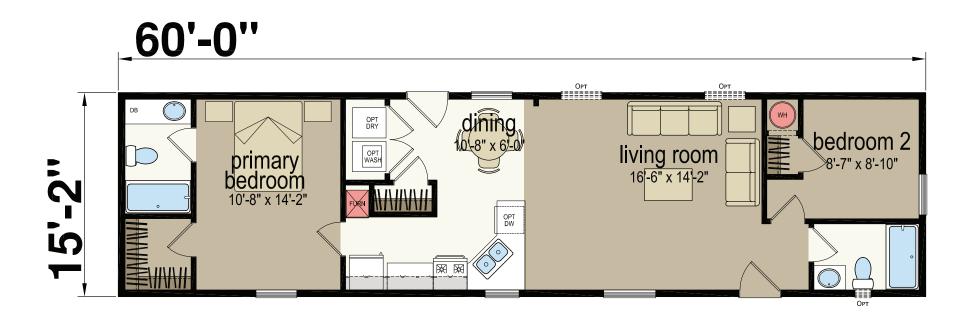

## Darnell

Central Great Plains Series - Single Section **910 SQ. FT.** (Approximate) 2 Bedroom, 2 Bath

Last Updated: 5-30-23

**CHAMPION RETAIL CENTER** 3200 Enterprise Ave. York, NE 68467