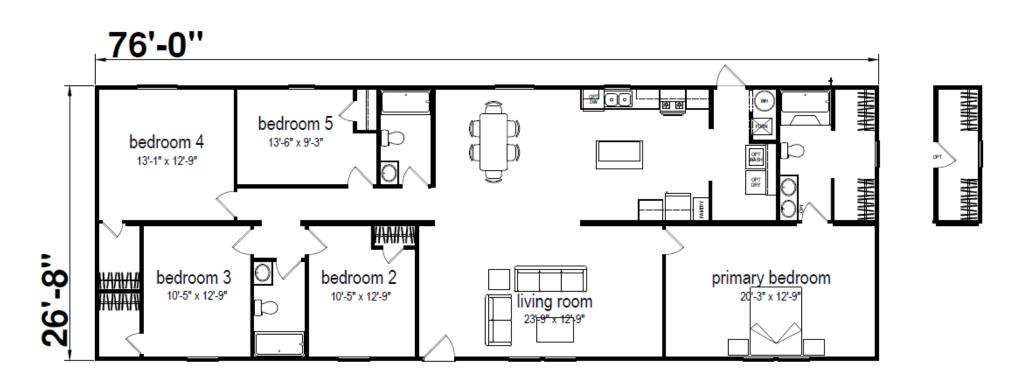

## **Derby**

Sandhills Series

2,027 SQ. FT. (Approximate) 5 Bedroom, 3 Bath

Last Updated: 12-3-24