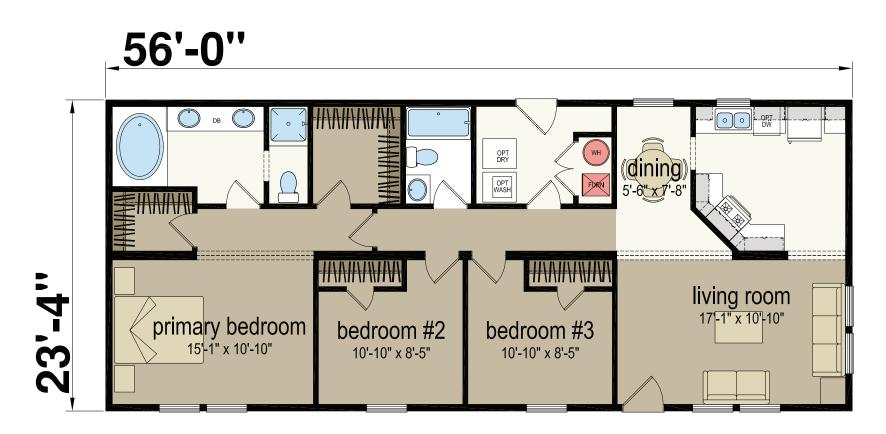

## Dexterton

Central Great Plains Series - Multi Section 1,302 SQ. FT. (Approximate) 3 Bedroom, 2 Bath

Last Updated: 5-30-23

**CHAMPION RETAIL CENTER** 3200 Enterprise Ave. York, NE 68467