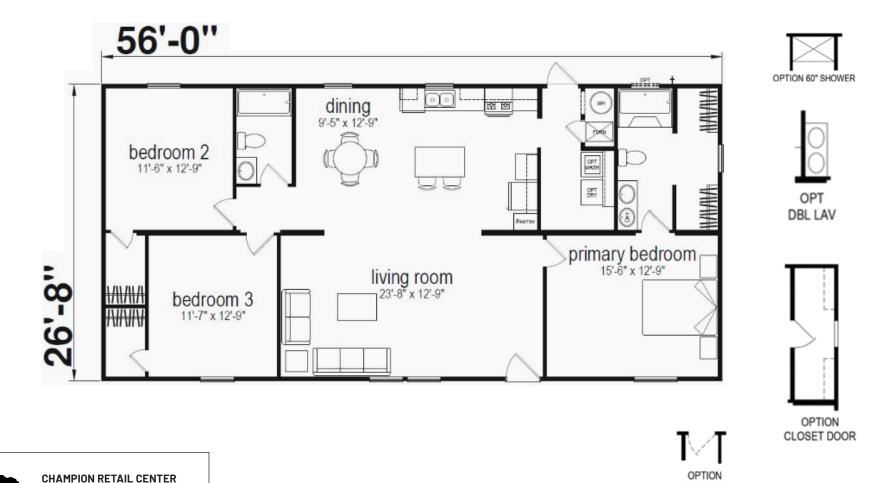

## **Evergreen**

Sandhills Series

1,493 SQ. FT. (Approximate) 3 Bedroom, 2 Bath

Last Updated: 12-3-24