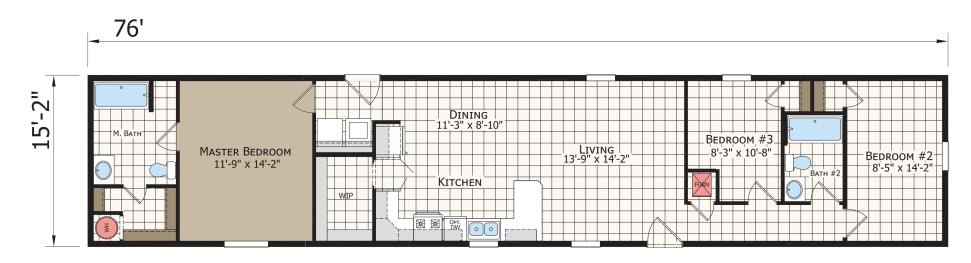

## **Fairbury**

**Platte Series** 

1153 SQ. FT. (Approximate) 3 Bedroom, 2 Bath

Last Updated: 1-9-25

CHAMPION RETAIL CENTER 3200 Enterprise Ave. York, NE 68467