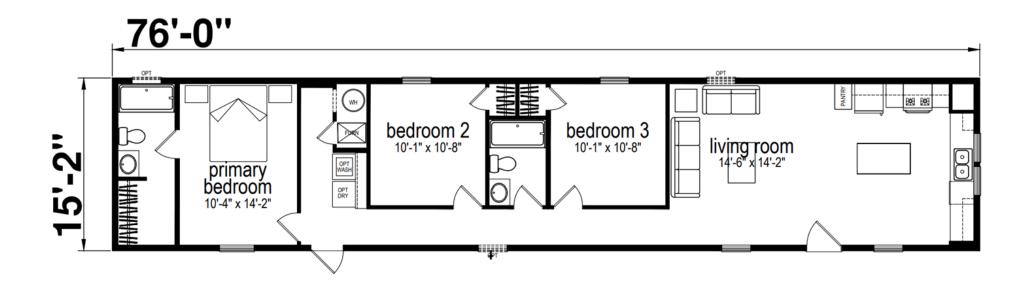

## **Fontana**

Sandhills Series

1,153 SQ. FT. (Approximate) 3 Bedroom, 2 Bath

Last Updated: 12-3-24