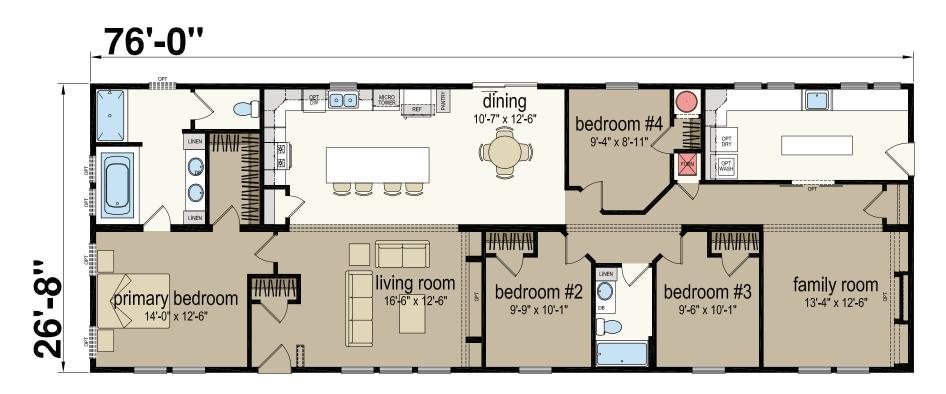

## Glenville

Central Great Plains Series - Multi Section 2,026 SQ. FT. (Approximate) 4 Bedroom, 2 Bath

Last Updated: 5-30-23

**CHAMPION RETAIL CENTER** 3200 Enterprise Ave. York, NE 68467