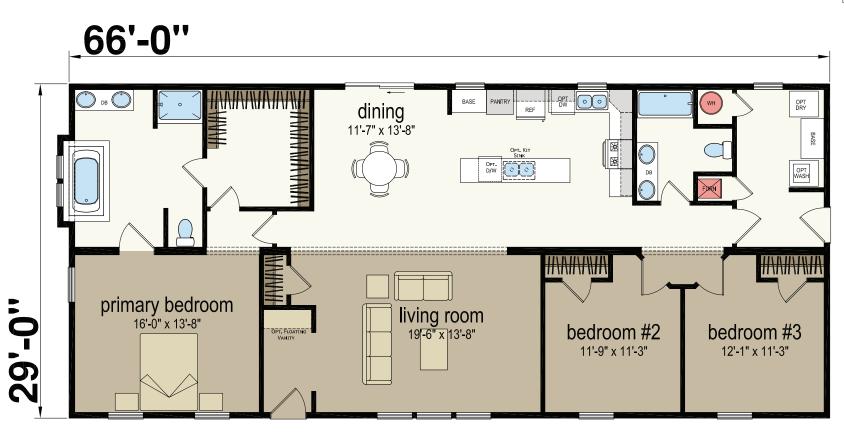

## Hargis

Redman Series - Multi Section

1,922 SQ. FT. (Approximate) 3 Bedroom, 2 Bath

Last Updated: 5-30-23