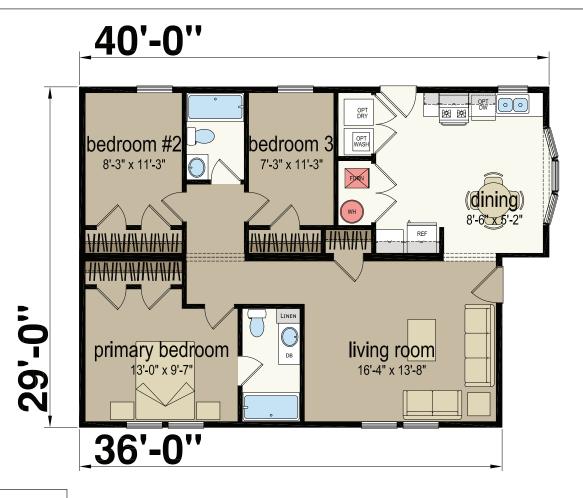

## Herberton

Central Great Plains Series - Multi Section

1,102 SQ. FT. (Approximate) 3 Bedroom, 2 Bath

Last Updated: 5-30-23