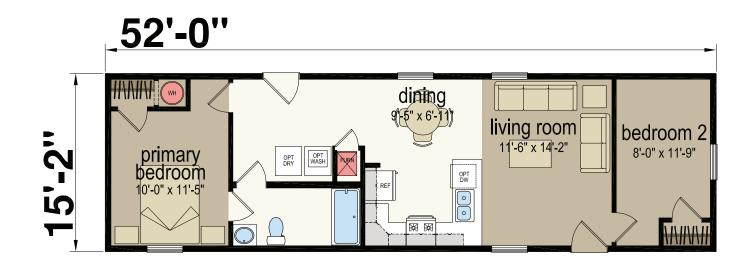

## Hermanville

Central Great Plains Series - Single Section

788 SQ. FT. (Approximate) 2 Bedroom, 1 Bath

Last Updated: 5-30-23

X

CHAMPION RETAIL CENTER 3200 Enterprise Ave. York, NE 68467