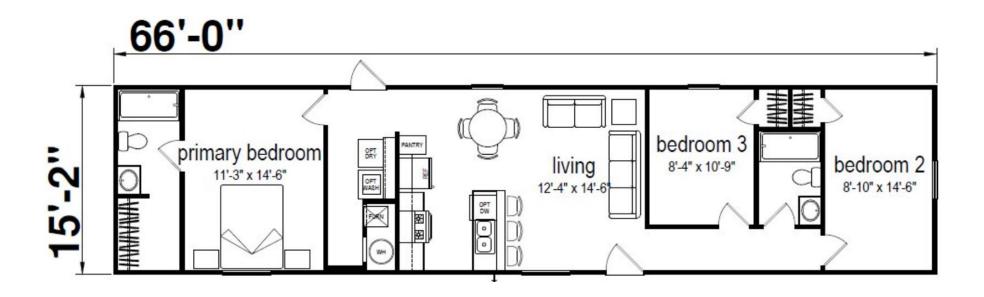

## Holly

Winter Celebration Series

1,001 SQ. FT. (Approximate) 3 Bedroom, 2 Bath

Last Updated: 11-13-24