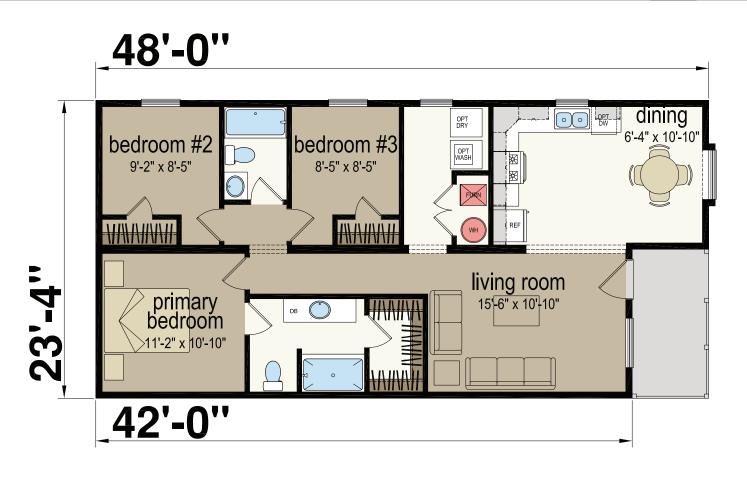

## Holt

Central Great Plains Series - Multi Section 980 SQ. FT. (Approximate) 3 Bedroom, 2 Bath

Last Updated: 5-30-23