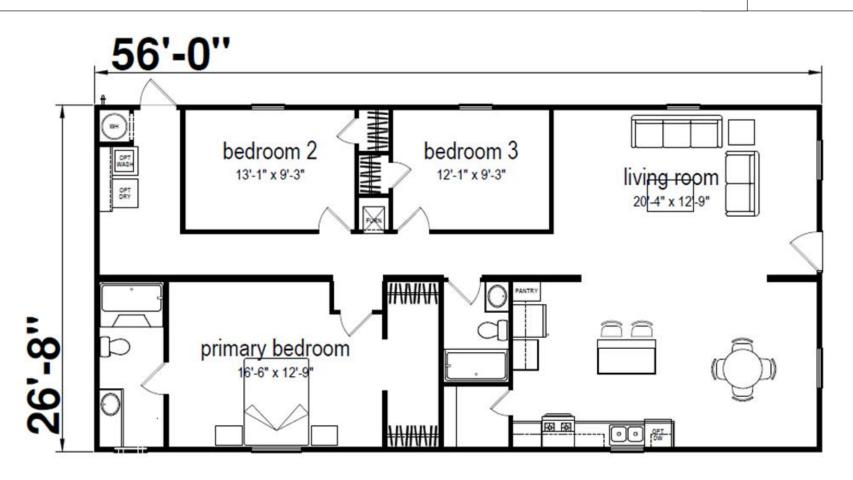

Sandhills Series

1,493 SQ. FT. (Approximate) 3 Bedroom, 2 Bath

Last Updated: 12-3-24

MANUFACTURED BY:

HOMES

**CHAMPION RETAIL CENTER** 3200 Enterprise Ave. York, NE 68467