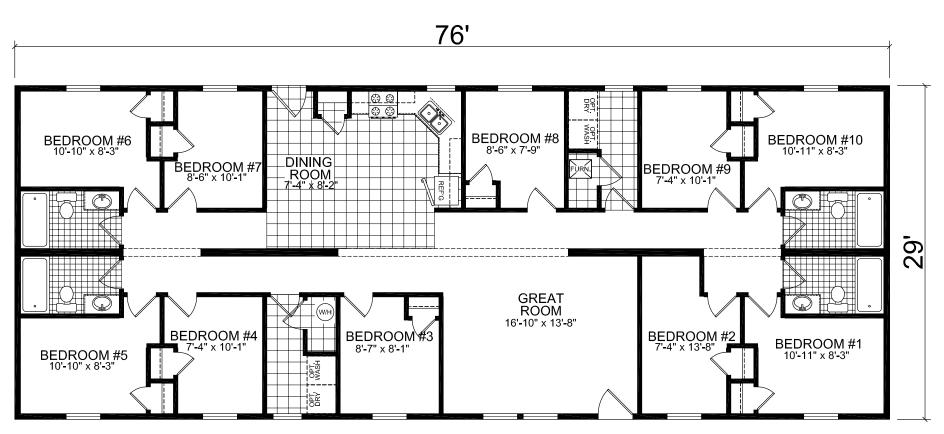

## Knollwood

Champion Series - Multi Section Series 2,204 SQ. FT. (Approximate) 10 Bedroom, 4 Bath

Last Updated: 7-7-23

**CHAMPION RETAIL CENTER** 3200 Enterprise Ave. York, NE 68467