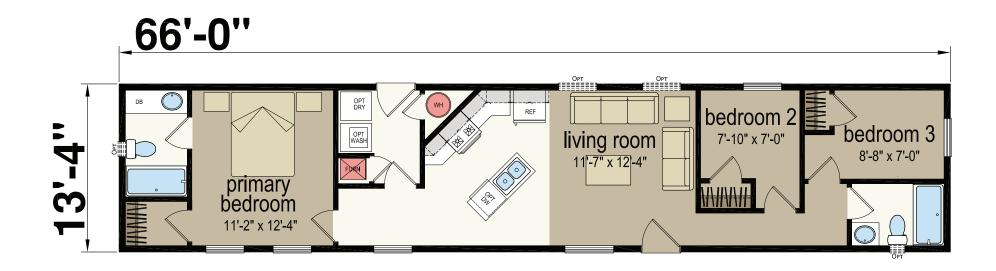

## Lapine

Central Great Plains Series - Single Section 880 SQ. FT. (Approximate) 3 Bedroom, 2 Bath

Last Updated: 8-3-23

**CHAMPION RETAIL CENTER** 3200 Enterprise Ave. York, NE 68467