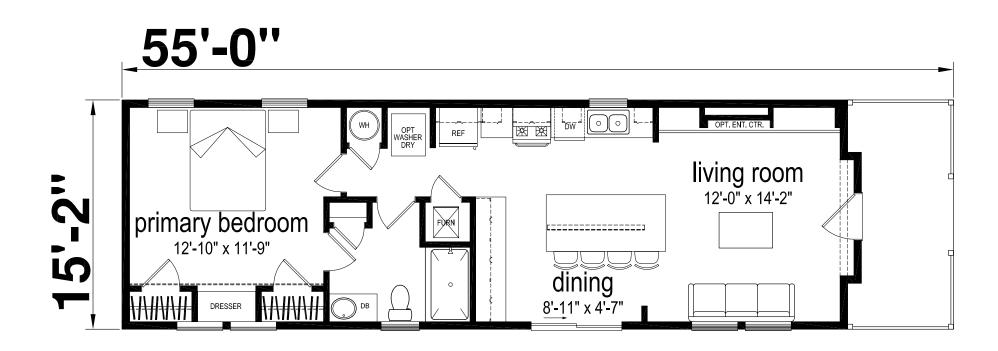

## Levitt

Redman Series - Multi Section

736 SQ. FT. (Approximate) 1 Bedroom, 1 Bath

Last Updated: 9-29-23