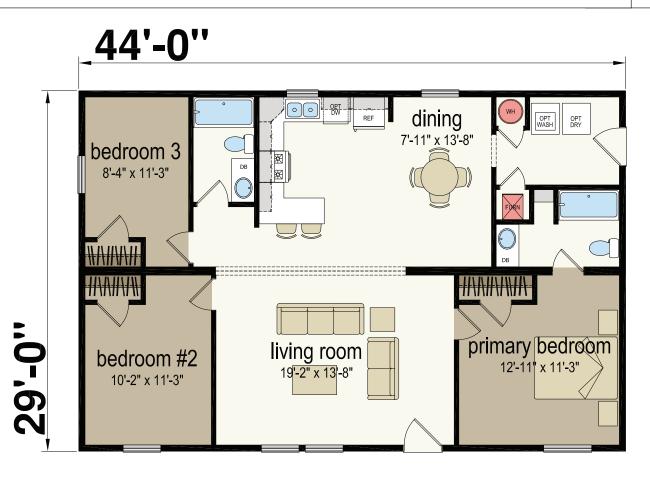

## Lyncrest

Central Great Plains Series - Multi Section

1,276 SQ. FT. (Approximate) 3 Bedroom, 2 Bath

Last Updated: 5-30-23