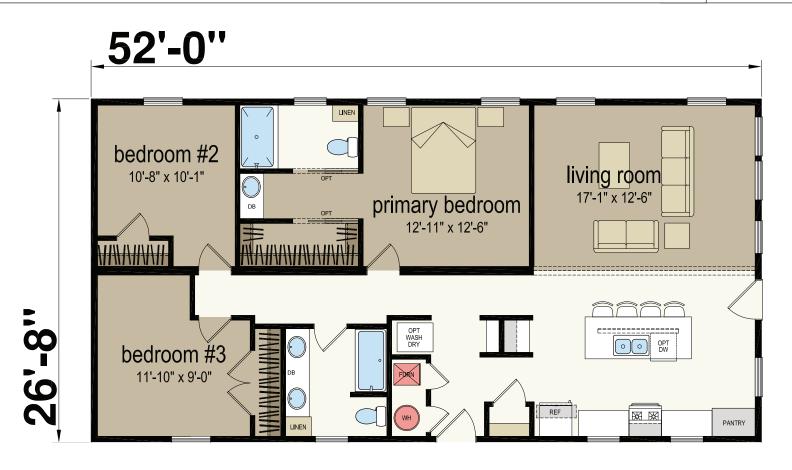

## Marson

Champion Series - Multi Section Series

1,386 SQ. FT. (Approximate) 3 Bedroom, 2 Bath

Last Updated: 5-30-23