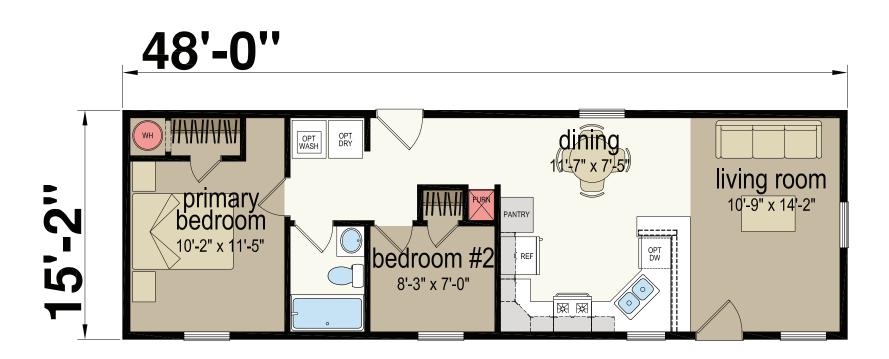

## **McKey**

Central Great Plains Series - Single Section 728 SQ. FT. (Approximate) 2 Bedroom, 1 Bath

Last Updated: 5-30-23

**CHAMPION RETAIL CENTER** 3200 Enterprise Ave. York, NE 68467