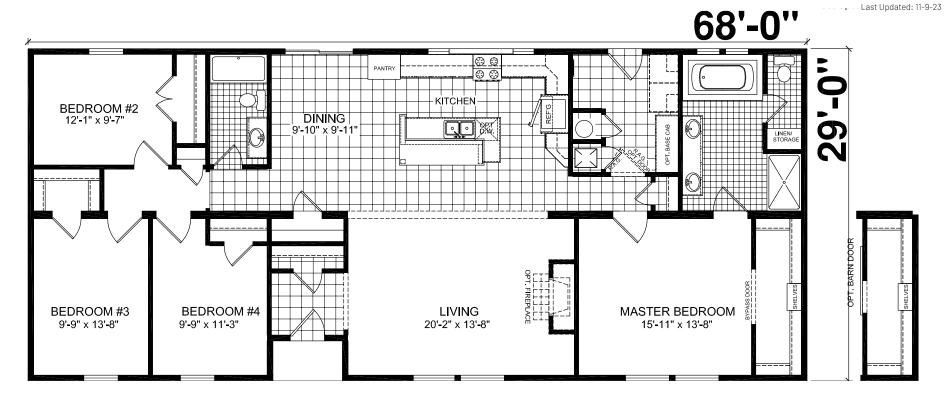

## **McKinney**

Champion Series - Multi Section Series

1,972 SQ. FT. (Approximate) 4 Bedroom, 2 Bath

OPT. FREE STANDING TUB

**CHAMPION RETAIL CENTER** 3200 Enterprise Ave. York, NE 68467