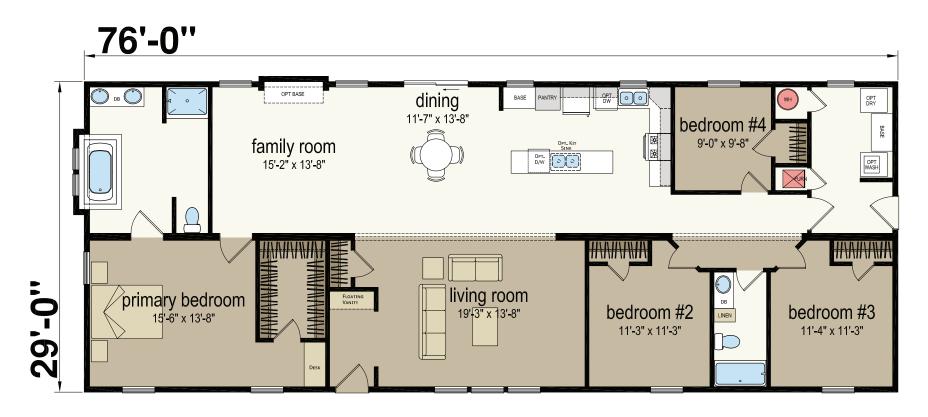

## **McNeely**

Redman Series - Multi Section 2,212 SQ. FT. (Approximate) 4 Bedroom, 2 Bath

Last Updated: 5-30-23

**CHAMPION RETAIL CENTER** 3200 Enterprise Ave. York, NE 68467