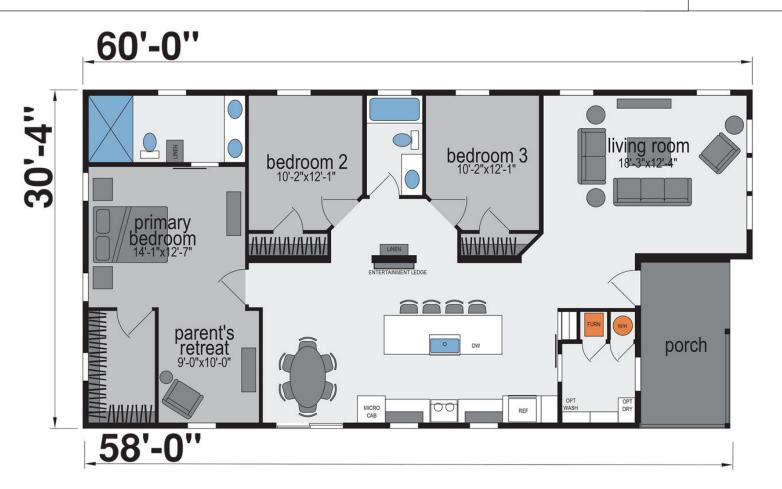

## **Platte Series**

1,670 SQ. FT. (Approximate) 3 Bedroom, 2 Bath

MANUFACTURED BY

CHAMPION RETAIL CENTER 3200 Enterprise Ave. York, NE 68467