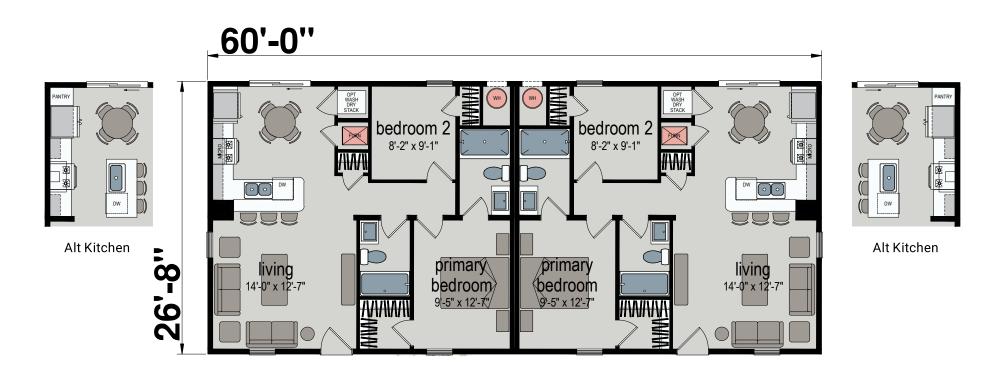

## **Merrimon (Duplex)**

**Platte Series** 

800 SQ. FT. (Approximate) 2 Bedroom, 2 Bath

Last Updated: 4-3-25