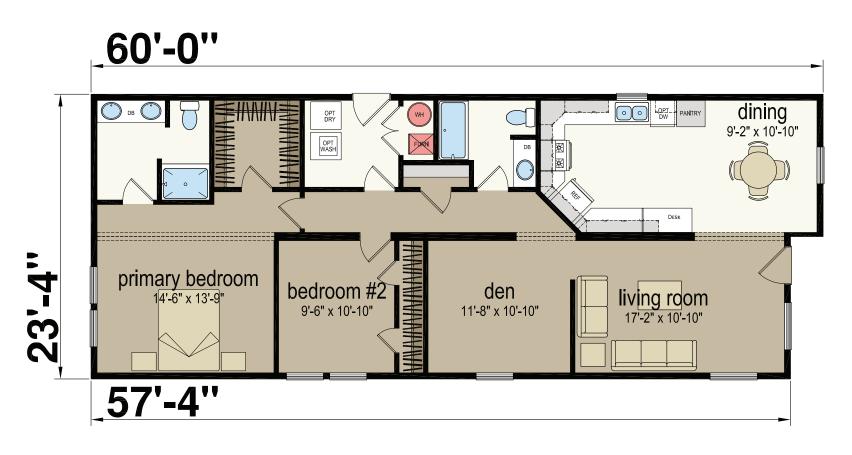

## Metter

Central Great Plains Series - Multi Section 1,396 SQ. FT. (Approximate) 2 Bedroom, 2 Bath

Last Updated: 5-30-23