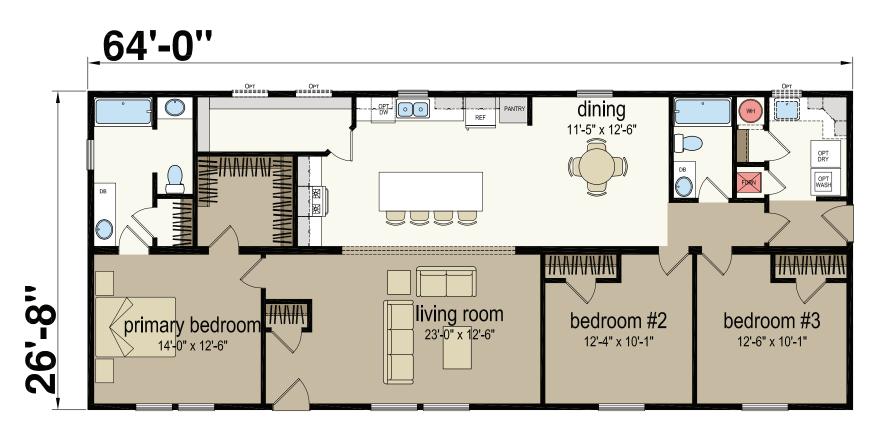

## **Millston**

Central Great Plains Series - Multi Section 1,706 SQ. FT. (Approximate) 3 Bedroom, 2 Bath

Last Updated: 5-30-23