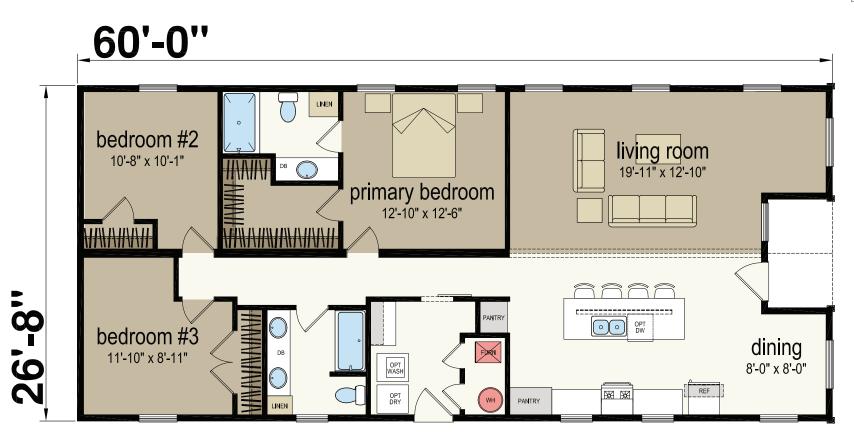

## Moody

Champion Series - Multi Section Series

1,556 SQ. FT. (Approximate) 3 Bedroom, 2 Bath

Last Updated: 5-30-23